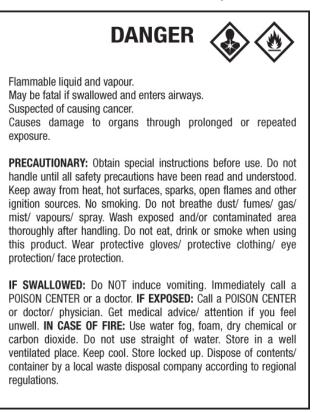

#### **Restriction / Caution**

Avoid contact with polystyrene foam insulation boards. Do not apply on wet surfaces. Keep out of the reach of children. If the product is applied near a ventilation or air conditioning unit, take the necessary precautions to prevent infiltration of solvent odours toward the inside. Keep open container or freshly applied product away from open flames, sparks or other sources of heat. For outdoor use only.